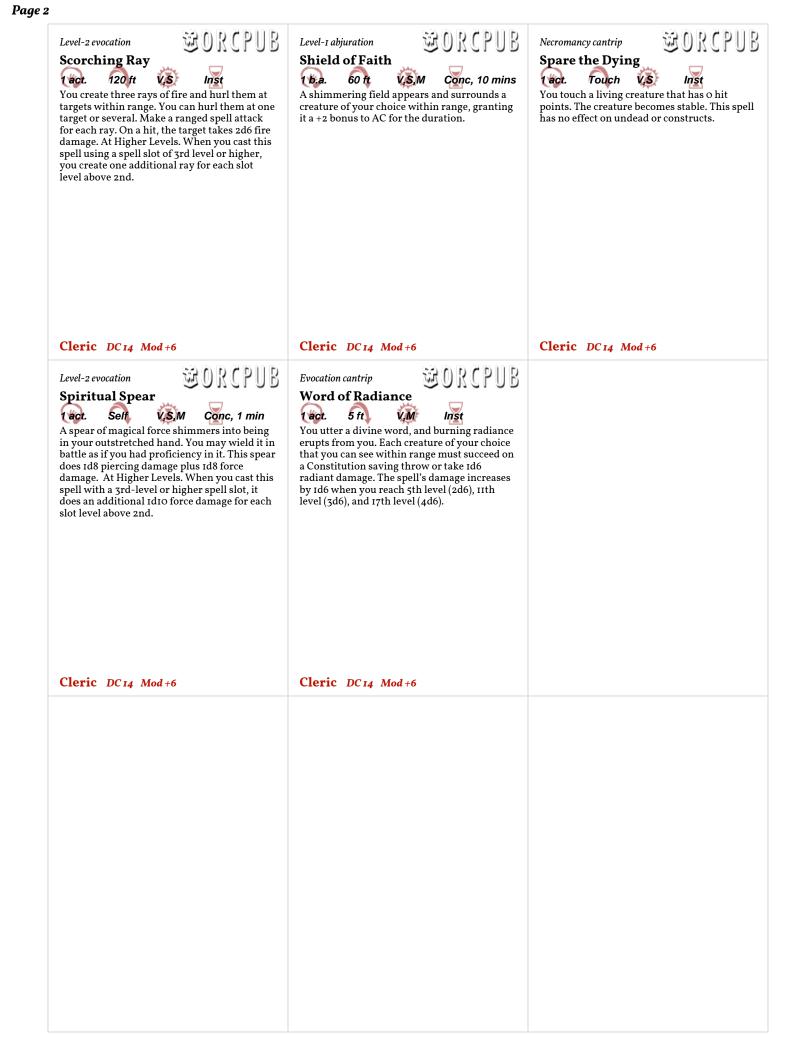

| 2 (reverse) |  |  |
|-------------|--|--|
|             |  |  |
|             |  |  |
|             |  |  |
|             |  |  |
|             |  |  |
|             |  |  |
|             |  |  |
|             |  |  |
|             |  |  |
|             |  |  |
|             |  |  |
|             |  |  |
|             |  |  |
|             |  |  |
|             |  |  |
|             |  |  |
|             |  |  |
|             |  |  |
|             |  |  |
|             |  |  |
|             |  |  |
|             |  |  |
|             |  |  |
|             |  |  |
|             |  |  |
|             |  |  |
|             |  |  |
|             |  |  |
|             |  |  |
|             |  |  |
|             |  |  |
|             |  |  |
|             |  |  |
|             |  |  |
|             |  |  |
|             |  |  |
|             |  |  |
|             |  |  |
|             |  |  |
|             |  |  |
|             |  |  |
|             |  |  |
|             |  |  |
|             |  |  |
|             |  |  |
|             |  |  |
|             |  |  |
|             |  |  |
|             |  |  |
|             |  |  |
|             |  |  |
|             |  |  |